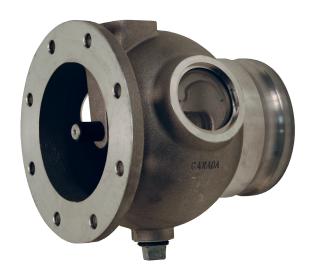

# Dixon Bayco® Vapor Return Valve TTMA Flange Bulb Design

Dixon Bayco® Vapour Return Valve with TTMA Flange Bulb design is manufactured to connect to vapor recovery camlock hose couplings.

#### **Features**

- · Bulk design for maximum flow
- Air interlock mounting pad (VR4000 requires 5000AIV)
- · Easy seal replacement while still on the tanker
- Poppeted versions prevent vapor from escaping from the tanker
- · Includes poppet and sight glass
- Drain Plug

### Construction

- · Aluminium Body
- · Buna seals
- · Acrylic sight glasses