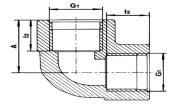

## 5050 - BSP Elbow

| G1<br>(mm) | Part No.   | H<br>(mm) | l2<br>(mm) | Weight<br>(g) | Price<br>\$ |
|------------|------------|-----------|------------|---------------|-------------|
| 1/2"       | PTF-EFF-15 | 32        | 17         | 22            | POR         |
| 3/4"       | PTF-EFF-20 | 35        | 18         | 30            | POR         |
| 1"         | PTF-EFF-25 | 41        | 21         | 45            | POR         |
| 1 1/4"     | PTF-EFF-32 | 48        | 25         | 87            | POR         |
| 1 1/2"     | PTF-EFF-40 | 54        | 25         | 116           | POR         |
| 2"         | PTF-EFF-50 | 65        | 30         | 157           | POR         |