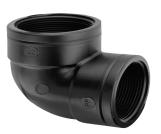

## 5050 - BSP Elbow

| G1<br>(mm) | Part No.   | H<br>(mm) | l2<br>(mm) | Weight<br>(g) | Price<br>\$ |
|------------|------------|-----------|------------|---------------|-------------|
| 1/2"       | PTF-EFF-15 | 32        | 17         | 22            | POR         |
| 3/4"       | PTF-EFF-20 | 35        | 18         | 30            | POR         |
| 1"         | PTF-EFF-25 | 41        | 21         | 45            | POR         |
| 1 1/4"     | PTF-EFF-32 | 48        | 25         | 87            | POR         |
| 1 1/2"     | PTF-EFF-40 | 54        | 25         | 116           | POR         |
| 2"         | PTF-EFF-50 | 65        | 30         | 157           | POR         |