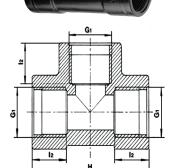

## 5040 - BSP Tee

| G1<br>(mm) | Part No.   | H<br>(mm) | I2<br>(mm) | Weight<br>(g) | Price<br>\$ |
|------------|------------|-----------|------------|---------------|-------------|
| 1/2"       | PTF-TEE-15 | 64        | 18         | 25            | 6.71        |
| 3/4"       | PTF-TEE-20 | 68        | 19         | 39            | 7.49        |
| 1"         | PTF-TEE-25 | 81        | 21         | 61            | 9.34        |
| 1 1/2"     | PTF-TEE-40 | 108       | 25         | 157           | 18.41       |
| 2"         | PTF-TEE-50 | 130       | 30         | 205           | 22.80       |