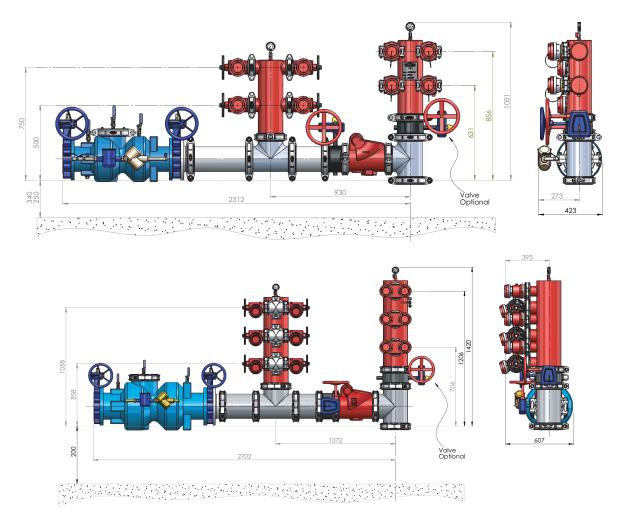

## NSW Combined Suction/Booster c/w DDCV Backflow Prevention

Hydrant Boosters are designed in accordance with the requirements of AS2419.1-2005.

All Suction & Landing valves come fitted with Aluminium Forged alloy DIN Storz couplings as standard.

| Part No.       | Size NB | Description                        | Price \$ |
|----------------|---------|------------------------------------|----------|
| FFS-100MMBFP-S | 100     | 2 Point Suction / Booster Assembly | 7613.83  |
| FFS-150MMBFP-S | 150     | 4 Point Suction / Booster Assembly | 21438.57 |
| FFS-200MMBFP-S | 200     | 6 Point Suction / Booster Assembly | 22960.87 |

Note: Inlet connections and supports are not supplied as standard. Outlet adaptor supplied on request refer to page 462. Dimensions based on using Short Series Fittings.

Price Group: FE

Note: Backflow protected Suction Booster Kits come as standard with Watermarked Gear Operated butterfly valves either side of Backflow valve.