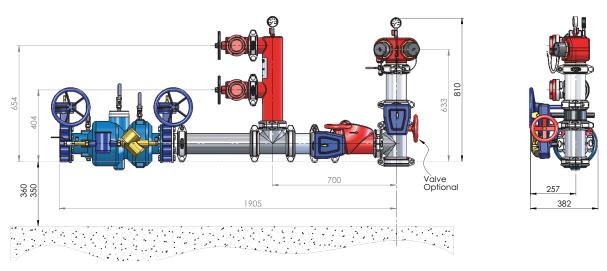

## NSW Combined Suction/Booster c/w DDCV Backflow Prevention

Hydrant Boosters are designed in accordance with the requirements of AS2419.1-2005.

All Suction & Landing valves come fitted with Aluminium Forged alloy DIN Storz couplings as standard.

| Part No.       | Size NB | Description                        | Price \$ |
|----------------|---------|------------------------------------|----------|
| FFS-100MMBFP-S | 100     | 2 Point Suction / Booster Assembly | 7613.83  |
| FFS-150MMBFP-S | 150     | 4 Point Suction / Booster Assembly | 21438.57 |
| FFS-200MMBFP-S | 200     | 6 Point Suction / Booster Assembly | 22960.87 |

Note: Inlet connections and supports are not supplied as standard. Outlet adaptor supplied on request refer to page 462. Dimensions based on using Short Series Fittings.

Price Group: FE

Note: Backflow protected Suction Booster Kits come as standard with Watermarked Gear Operated butterfly valves either side of Backflow valve.