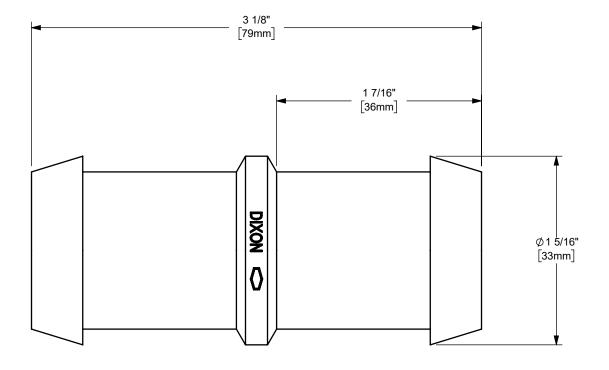

## DIXON U.S.A.

THE RIGHT CONNECTION ™

⊓TLE: 1 1/4" KING™ MENDER

MATERIAL: CARBON STEEL

PART NUMBER:

**KM101**