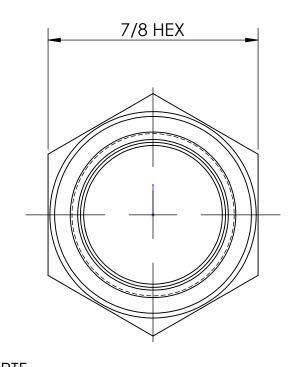

## MATERIAL

7/8 HEX ALLOY 360 BRASS

This drawing is owned by Dixon Valve& Coupling Co. and shall be returned upon demand. It is loaned on condition that it shall not be copied or reproduced or submitted to others without the owners consent. In accepting it, subject to this condition, the recipient further agrees that this drawing or any design detail or concept disclosed herein shall not be used in any way detrimental to or in competition with the owner. If the recipient does not agree to the terms of this agreement they shall return this drawing immediately. The information contained in this drawing is subject to change without notice.