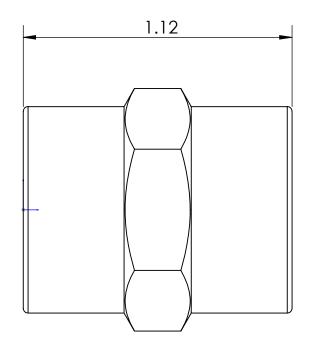

## LINE DRAWING NOT FOR PRODUCTION PURPOSES

3/8 - 18 NPTF

3/8 - 18 NPTF

TITLE:

3/8 X 3/8 FEMALE HEX COUPLING

DO NOT SCALE THIS DRAWING

SIZE DWG. NO. **A** 3710606C