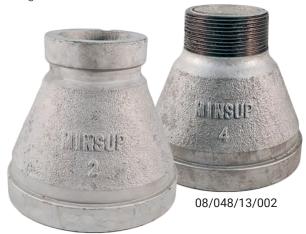

## **Updated Dixon Shouldered Concentric Reducer Design**Product Update

We have streamlined the design of the  $4" \times 2"$  (100mm x 50mm) Dixon Shouldered Concentric Reducer to provide a more compact design by reducing the overall length and weight. This new design is available immediately.

**Updated** 4"x 2" (100mm x 50mm) Shouldered Concentric Reducer Compact Design.

08/048/14/002T