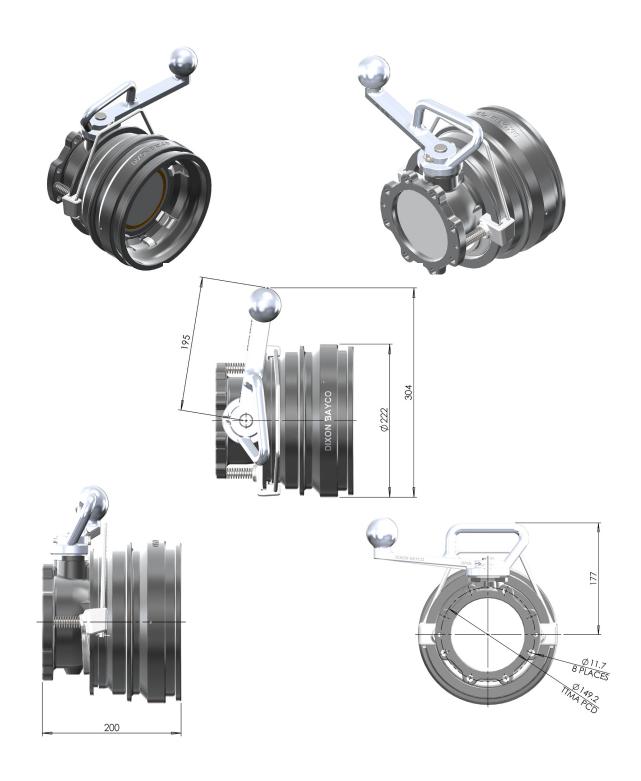

# **5300B API Coupler with Bonded Nose Seal**

API Couplers are used at the petroleum loading rack for bottom loading of petroleum tankers. They are mounted to the rack loading arm, using the built-in 4" TTMA Flange Connection. When the empty petroleum tanker pulls into the loading rack to load the API Couplers are connected to the API Valves on the tanker. The connection interface consists of a poppet and a plunger which ensures a positive spill-free connection.

#### **Features**

- Modular design, allows various ace seal combinations to be compatible with different alternative fuel performance levels and applications
- · No special tools needed for maintenance
- Shaft seals can be changed without removing coupler from loading arm
- Locking 5 cam design for easy alignment and tight connection and safety interlock to help ensure the coupler is properly attached before the valve opens
- · Ball-end handle for easy, comfortable operation
- Bonded nose seal offers a long life and cannot be washed out

#### **Materials**

- 356 T6 aluminium anodized hard coat body with aluminium handle and stainless steel hardware
- · FKM-B Seals
- · Hardened 17-4PH stainless steel link, shaft, pin and crank
- · Stainless steel cam

#### **Standards**

 Manufactured to American Petroleum Institute Standard (API RP-1004), which allows for positive connection to the API valves from other brands made to the same specifications.

| Size    | Maximum<br>Operating Pressure | Temperature<br>Rating | Flow                          | Weight | Part No. |
|---------|-------------------------------|-----------------------|-------------------------------|--------|----------|
| 4" TTMA | 150psi                        | -23°C to 204°C        | 1000 GPM (2271lpm)<br>maximum | 10kg   | 5300B    |