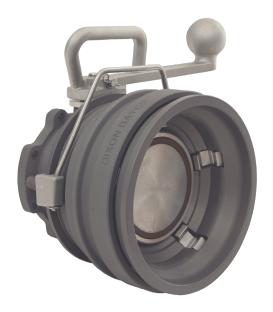

# **5300B API Coupler with Bonded Nose Seal**

API Couplers are used at the petroleum loading rack for bottom loading of petroleum tankers. They are mounted to the rack loading arm, using the built-in 4" TTMA Flange Connection. When the empty petroleum tanker pulls into the loading rack to load the API Couplers are connected to the API Valves on the tanker. The connection interface consists of a poppet and a plunger which ensures a positive spill-free connection.

#### **Features**

- Modular design, allows various ace seal combinations to be compatible with different alternative fuel performance levels and applications
- · No special tools needed for maintenance
- Shaft seals can be changed without removing coupler from loading arm
- Locking 5 cam design for easy alignment and tight connection and safety interlock to help ensure the coupler is properly attached before the valve opens
- · Ball-end handle for easy, comfortable operation
- Bonded nose seal offers a long life and cannot be washed out

#### **Materials**

- 356 T6 aluminium anodized hard coat body with aluminium handle and stainless steel hardware
- · FKM-B Seals
- · Hardened 17-4PH stainless steel link, shaft, pin and crank
- · Stainless steel cam