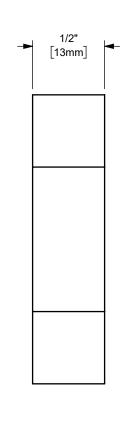

DIXON CONNECTION ™ THE RIGHT CONNECTION ™ 1" WELD ON WRENCH NUT

CARBON STEEL

**WN12** 

dixonvalve.com