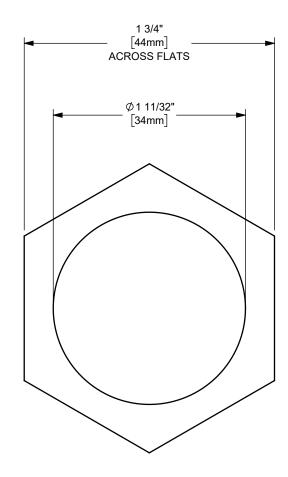

DIXON CONNECTION ™ THE RIGHT CONNECTION ™ 1" WELD ON WRENCH NUT

CARBON STEEL

**WN12** 

dixonvalve.com