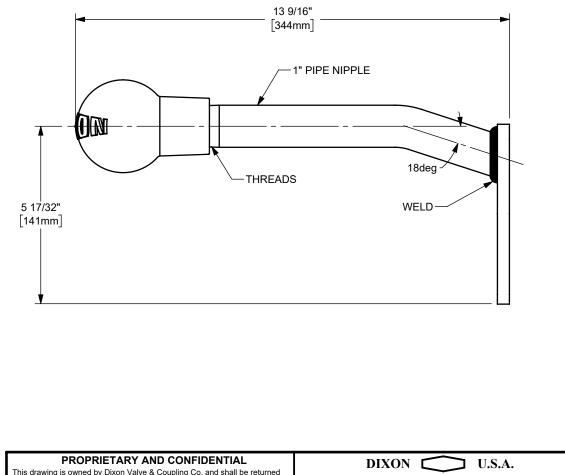

| <b>PROPRIETARY AND CONFIDENTIAL</b><br>This drawing is owned by Dixon Valve & Coupling Co. and shall be returned<br>upon demand. It is loaned on condition that it shall not be copied or<br>reproduced or submitted to others without the owners consent. In accepting it<br>subject to this condition the recipient further agrees that this drawing or any<br>design detail or concept disclosed herein shall not be used in any way<br>detrimental to or in competition with the owner. If the recipient does not agree<br>to the terms of this agreement they shall return this drawing immediately.<br>The information contained in this drawing is subject to change without notice. | <b>DIXON</b> $\bigcirc$ U.S.A.                      |
|---------------------------------------------------------------------------------------------------------------------------------------------------------------------------------------------------------------------------------------------------------------------------------------------------------------------------------------------------------------------------------------------------------------------------------------------------------------------------------------------------------------------------------------------------------------------------------------------------------------------------------------------------------------------------------------------|-----------------------------------------------------|
|                                                                                                                                                                                                                                                                                                                                                                                                                                                                                                                                                                                                                                                                                             | TITLE:<br>TANK TRUCK FLANGE HANDLE KIT-LONG W/ BALL |
|                                                                                                                                                                                                                                                                                                                                                                                                                                                                                                                                                                                                                                                                                             | MATERIAL: ALUMINUM                                  |
| DO NOT SCALE THIS DRAWING                                                                                                                                                                                                                                                                                                                                                                                                                                                                                                                                                                                                                                                                   | PART NUMBER: TTMAHK-LB                              |