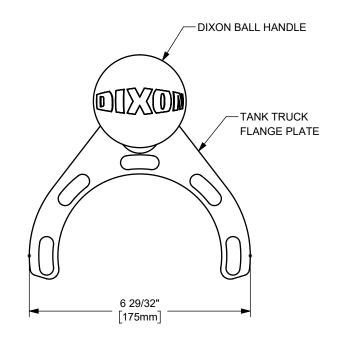

| <b>PROPRIETARY AND CONFIDENTIAL</b><br>This drawing is owned by Dixon Valve & Coupling Co. and shall be returned<br>upon demand. It is loaned on condition that it shall not be copied or<br>reproduced or submitted to others without the owners consent. In accepting it<br>subject to this condition the recipient further agrees that this drawing or any<br>design detail or concept disclosed herein shall not be used in any way<br>detrimental to or in competition with the owner. If the recipient does not agree<br>to the terms of this agreement they shall return this drawing immediately.<br>The information contained in this drawing is subject to change without notice. | <b>DIXON</b> $\bigcirc$ U.S.A.                      |
|---------------------------------------------------------------------------------------------------------------------------------------------------------------------------------------------------------------------------------------------------------------------------------------------------------------------------------------------------------------------------------------------------------------------------------------------------------------------------------------------------------------------------------------------------------------------------------------------------------------------------------------------------------------------------------------------|-----------------------------------------------------|
|                                                                                                                                                                                                                                                                                                                                                                                                                                                                                                                                                                                                                                                                                             | TITLE:<br>TANK TRUCK FLANGE HANDLE KIT-LONG W/ BALL |
|                                                                                                                                                                                                                                                                                                                                                                                                                                                                                                                                                                                                                                                                                             | MATERIAL: ALUMINUM                                  |
| DO NOT SCALE THIS DRAWING                                                                                                                                                                                                                                                                                                                                                                                                                                                                                                                                                                                                                                                                   | PART NUMBER: TTMAHK-LB                              |