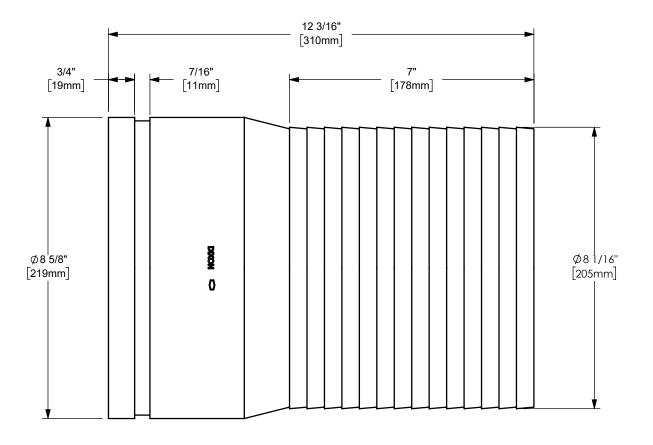

## DIXON (

U.S.A.

THE RIGHT CONNECTION  $^{\mathsf{TM}}$ 

MATERIAL:

PART NUMBER:

ΠΤLE:

8" KING™ COMBINATION NIPPLE WITH VICTAULIC GROOVED END

**CARBON STEEL** 