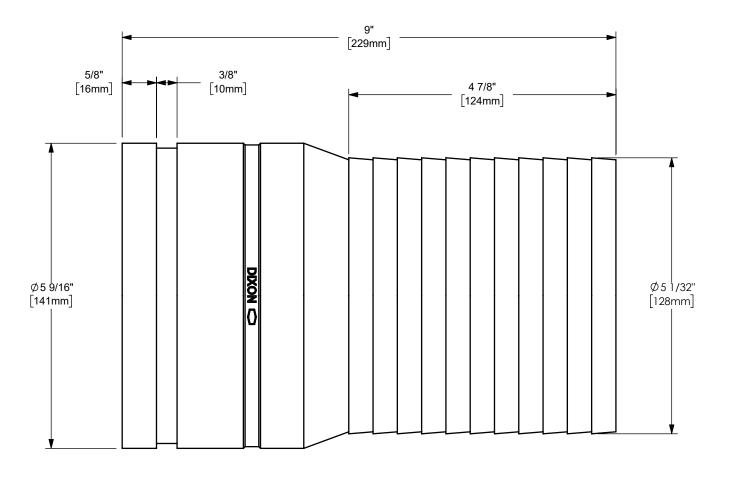

U.S.A.

5" KING™ COMBINATION NIPPLE WITH VICTAULIC GROOVED END

MATERIAL:
PART NUMBER:

ΠΤLE:

CARBON STEEL

DO NOT SCALE THIS DRAWING

\_

STV50