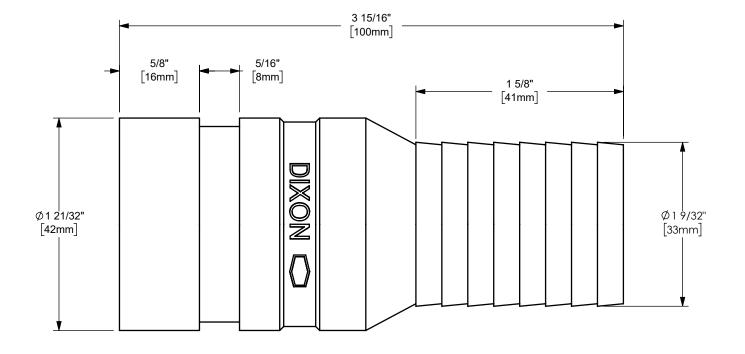

## DIXON [

THE RIGHT CONNECTION ™

ΓΙΤLE:

1 1/4" KING™ COMBINATION NIPPLE WITH VICTAULIC GROOVED END

MATERIAL:
PART NUMBER:

CARBON STEEL

DO NOT SCALE THIS DRAWING

STV15