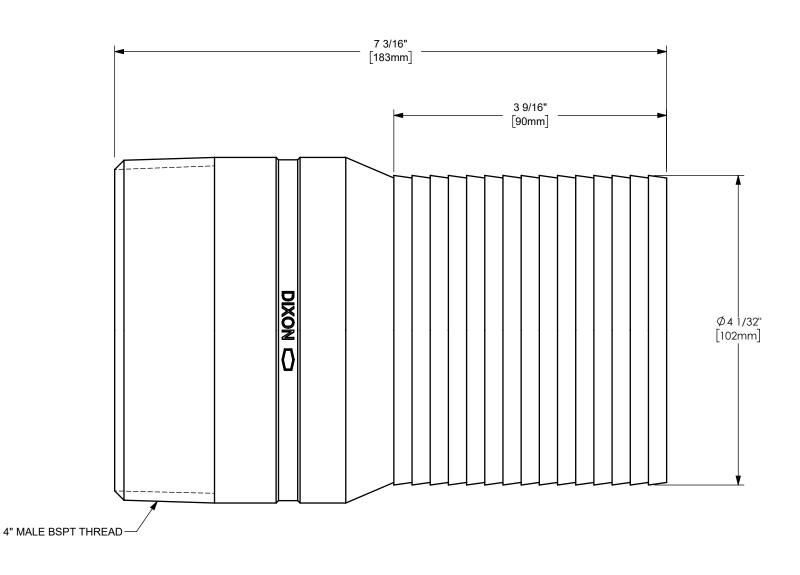

## DIXON (

U.S.A.

THE RIGHT CONNECTION  $^{\mathsf{TM}}$ 

THE RIGHT CONNECTION

4" KING™ COMBINATION NIPPLE WITH MALE BSPT END

MATERIAL:

PART NUMBER:

ΠΤLE:

PLATED STEEL

DO NOT SCALE THIS DRAWING

STC40A