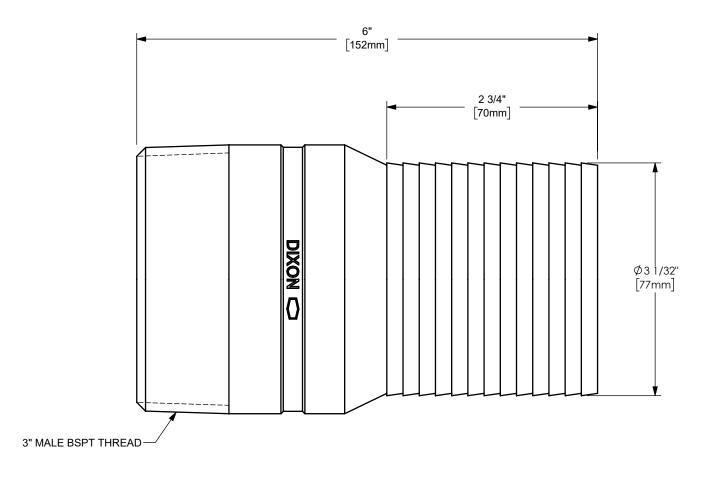

## DIXON (

U.S.A.

THE RIGHT CONNECTION ™

TITLE:

3" KING™ COMBINATION NIPPLE WITH MALE BSPT END

MATERIAL:

PLATED STEEL

DO NOT SCALE THIS DRAWING