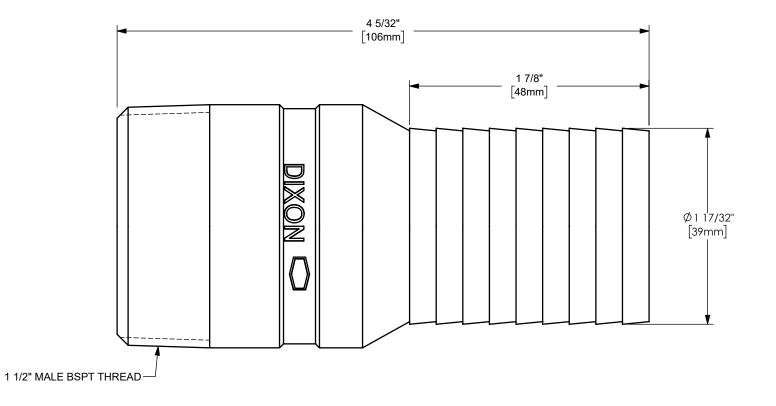

## DIXON [

U.S.A.

TITLE:

1 1/2" KING™ COMBINATION NIPPLE WITH MALE BSPT END

MATERIAL:

PART NUMBER:

PLATED STEEL

DO NOT SCALE THIS DRAWING