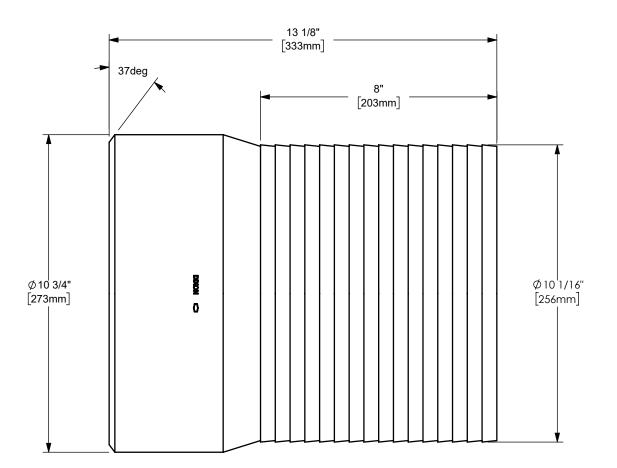

| It subject to this condition the recipient further agrees that this drawing or any<br>design detail or concept disclosed herein shall not be used in any way<br>detrimental to or in competition with the owner. If the recipient does not agree | DIXON CONNECTION <sup>™</sup>                                      |
|--------------------------------------------------------------------------------------------------------------------------------------------------------------------------------------------------------------------------------------------------|--------------------------------------------------------------------|
|                                                                                                                                                                                                                                                  | <sup>TITLE:</sup> 10" KING™ COMBINATION NIPPLE<br>WITH BEVELED END |
|                                                                                                                                                                                                                                                  | MATERIAL: CARBON STEEL                                             |
| DO NOT SCALE THIS DRAWING                                                                                                                                                                                                                        | PART NUMBER: STB100                                                |