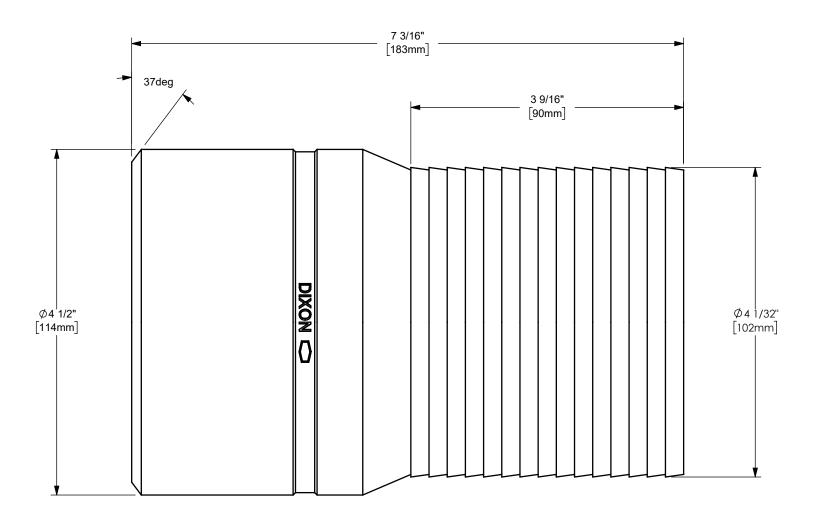

## DIXON (

U.S.A.

TITLE:

4" KING™ COMBINATION NIPPLE WITH BEVELED END

MATERIAL:

STAINLESS STEEL

THE RIGHT CONNECTION  $^{\mathsf{TM}}$ 

PART NUMBER:

RSTB40