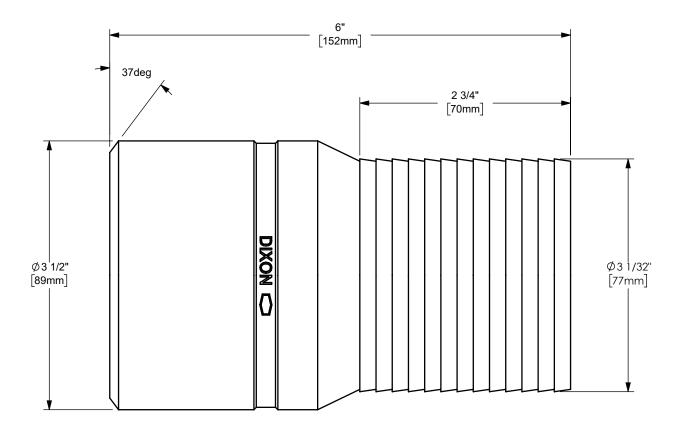

## DIXON (

THE RIGHT CONNECTION ™

3" KING™ COMBINATION NIPPLE WITH BEVELED END

MATERIAL:

ΠΤLE:

STAINLESS STEEL

DO NOT SCALE THIS DRAWING

PART NUMBER:

RSTB35