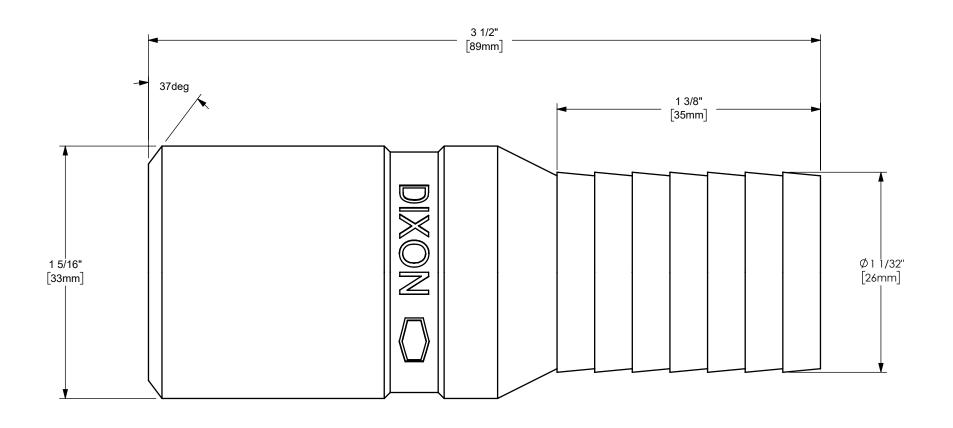

DO NOT SCALE THIS DRAWING

DIXON [

U.S.A.

MATERIAL:

ΠΤLE:

1" KING™ COMBINATION NIPPLE WITH BEVELED END STAINLESS STEEL

THE RIGHT CONNECTION  $^{\mathsf{TM}}$ 

PART NUMBER:

RSTB10