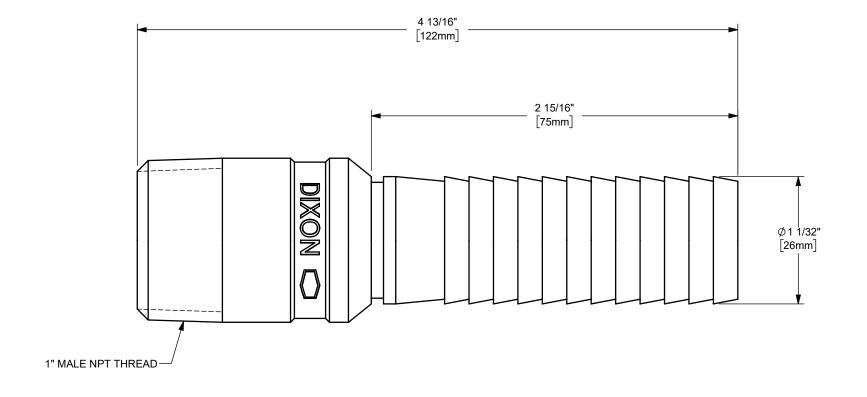

## DIXON <

THE RIGHT CONNECTION ™

TITLE:

1" KING CRIMP™ STEM

MATERIAL:

PART NUMBER:

STAINLESS STEEL

DO NOT SCALE THIS DRAWING

RST10CS