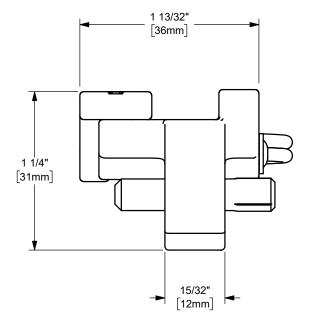

DO NOT SCALE THIS DRAWING

TITLE:

DIXON U.S.A.

THE RIGHT CONNECTION ™

1-1/4" - 2-1/2" EZ BOSS-LOCK™ CAM ARM

MATERIAL:

PART NUMBER:

**RHEZ152** 