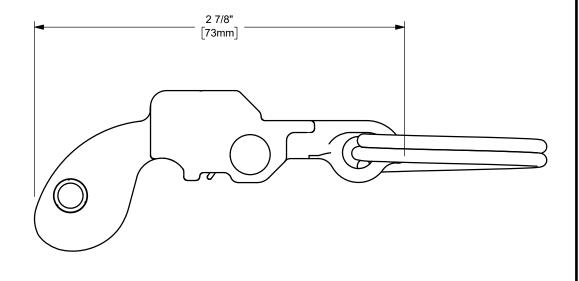

DO NOT SCALE THIS DRAWING

TITLE:

DIXON U.S.A.

THE RIGHT CONNECTION ™

1-1/4" - 2-1/2" EZ BOSS-LOCK™ CAM ARM

MATERIAL:

PART NUMBER:

**RHEZ152** 