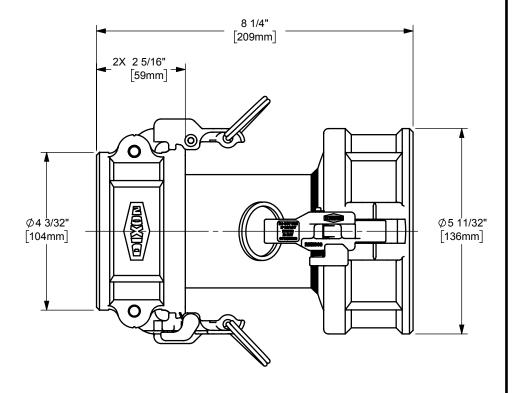

## DIXON (

U.S.A.

THE RIGHT CONNECTION  $^{\mathsf{TM}}$ 

itle: 3" EZ BOSS-LOCK COUPLER x 4" COUPLER CAM AND GROOVE FITTING

MATERIAL:

STAINLESS STEEL

PART NUMBER:

RDD3040EZ