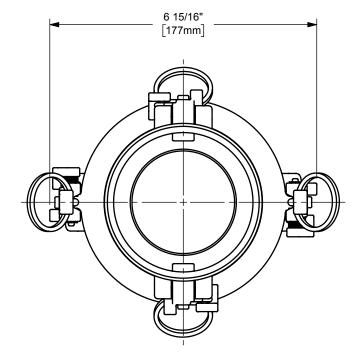

DIMENSION ARCOSS OPEN CAM ARMS OF 4" COUPLER: 11"

The Right Connection™

dixonvalve.com