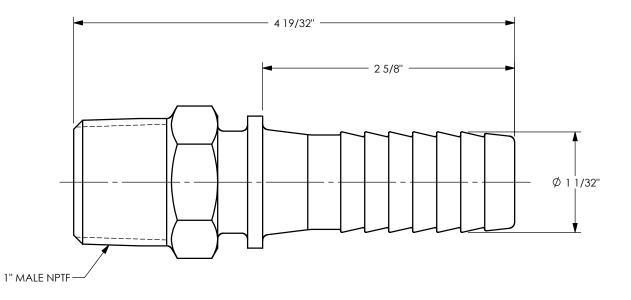

PROPRIETARY AND CONFIDENTIAL

DO NOT SCALE THIS DRAWING

DIXON C

THE RIGHT CONNECTION ™

TITLE:

1" HYDRAULIC STEM WITH NPTF

MATERIAL:

ZINC PLATED CARBON STEEL

PART NUMBER:

HY8