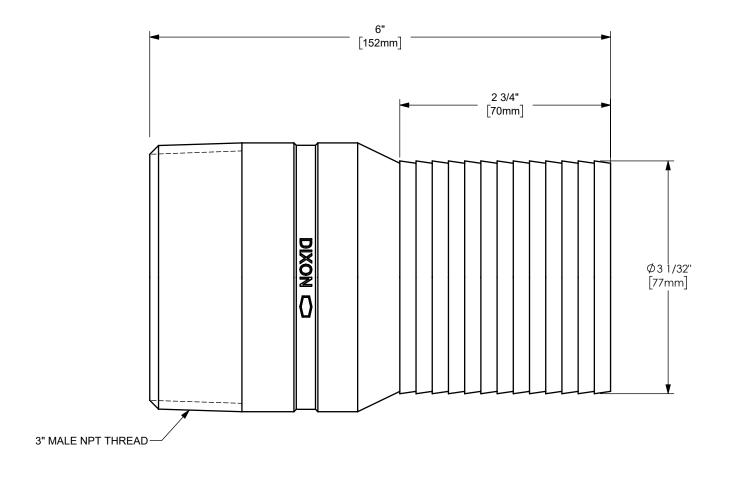

## DIXON (

U.S.A.

THE RIGHT CONNECTION ™

TITLE:

3" KING™ COMBINATION NIPPLE WITH MALE NPT

MATERIAL:

PART NUMBER:

HASTELLOY ® C