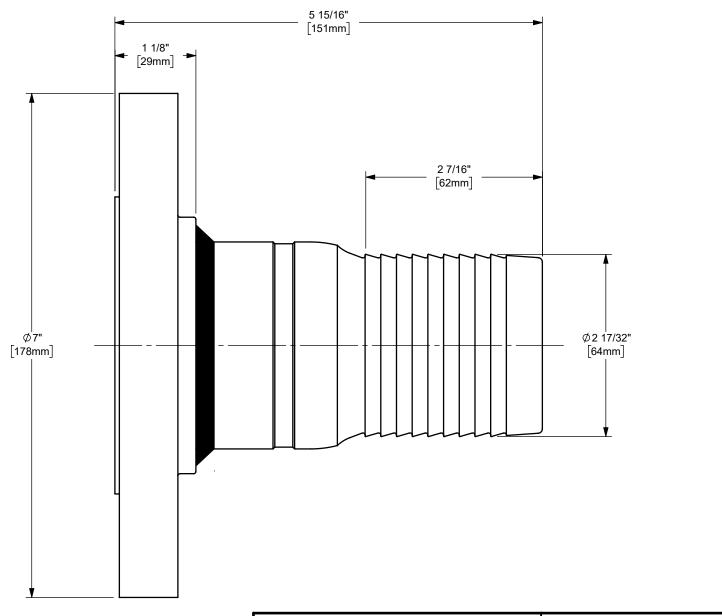

## DIXON (

U.S.A.

THE RIGHT CONNECTION  $\,^{\mathrm{TM}}$ 

TITLE:

2 1/2" 150# FLANGED KING™ COMBINATION NIPPLE

MATERIAL:

PART NUMBER:

CARBON STEEL