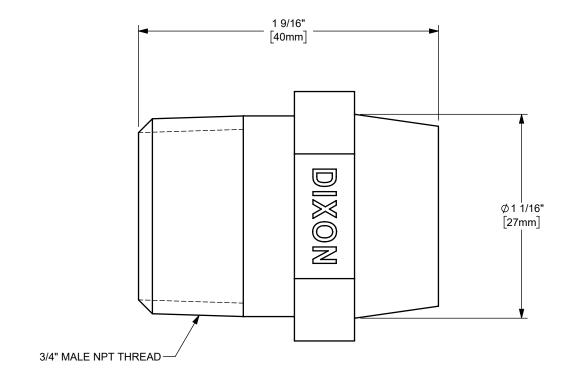

U.S.A.

THE RIGHT CONNECTION  $^{\mathsf{TM}}$ 

TITLE:

3/4" THREADED WELDING NIPPLE FOR METAL HOSE

MATERIAL:

PART NUMBER:

304 STAINLESS STEEL

DO NOT SCALE THIS DRAWING