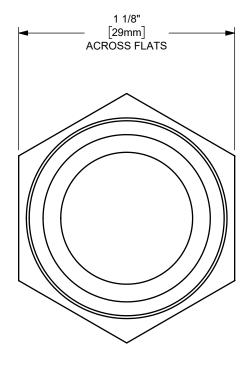

U.S.A.

THE RIGHT CONNECTION  $^{\mathsf{TM}}$ 

TITLE:

3/4" THREADED WELDING NIPPLE FOR METAL HOSE

MATERIAL:

PART NUMBER:

304 STAINLESS STEEL

DO NOT SCALE THIS DRAWING