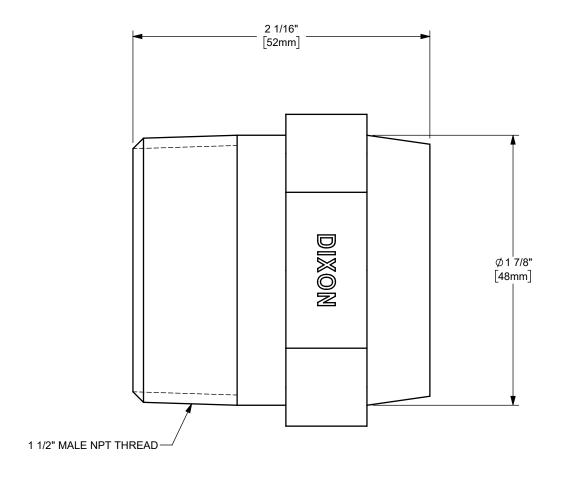

## DIXON [

U.S.A.

THE RIGHT CONNECTION ™

TITLE:

1 1/2" THREADED WELDING NIPPLE FOR METAL HOSE

MATERIAL:

304 STAINLESS STEEL

PART NUMBER:

**FMS1500**