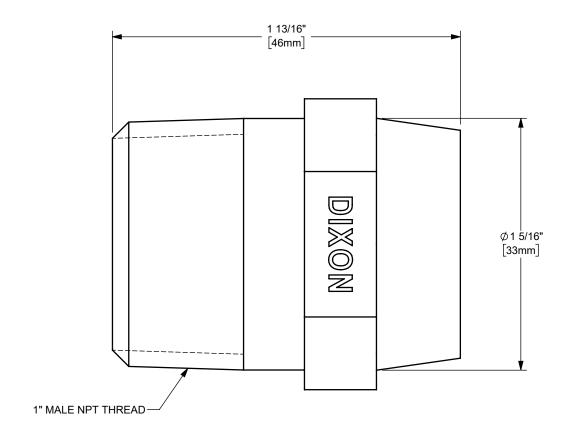

U.S.A.

THE RIGHT CONNECTION  $\,^{\mathrm{TM}}$ 

TITLE:

1" THREADED WELDING NIPPLE FOR METAL HOSE

MATERIAL:

PART NUMBER:

BRASS

DO NOT SCALE THIS DRAWING