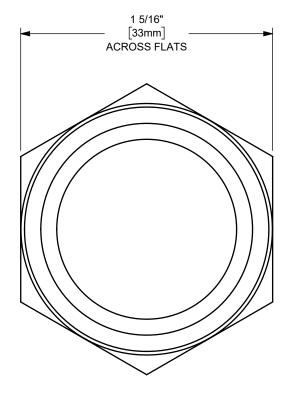

U.S.A.

THE RIGHT CONNECTION  $\,^{\mathrm{TM}}$ 

TITLE:

1" THREADED WELDING NIPPLE FOR METAL HOSE

MATERIAL:

PART NUMBER:

BRASS

DO NOT SCALE THIS DRAWING