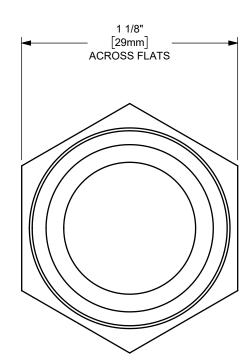

dixonvalve.com

 PROPRIETARY AND CONFIDENTIAL
 DIXON
 U.S.A.

 This drawing is owned by Dixon Valve & Coupling Co. and shall be returned upon demand. It is loaned on condition that it shall not be copied or reproduced or submitted to others without the owners consent. In accepting it subject to this condition the recipient further agrees that this drawing or and design detail or concept disclosed herein shall not be used in any way detrimental to or in competition with the owner. If the recipient does not agree to the terms of this agreement they shall return this drawing immediately. The information contained in this drawing is subject to change without notice.
 TITLE:
 3/4" THREADED WELDING NIPPLE FOR METAL HOSE

 DO NOT SCALE THIS DRAWING
 PART NUMBER:
 FM750