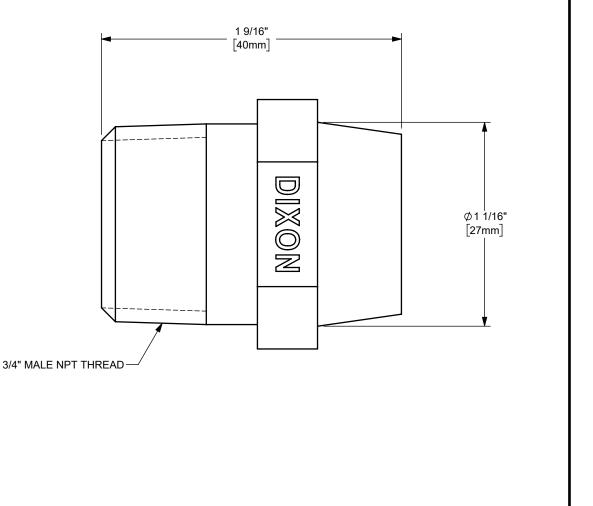

dixonvalve.com

 PROPRIETARY AND CONFIDENTIAL
 DIXON
 U.S.A.

 This drawing is owned by Dixon Valve & Coupling Co. and shall be returned upon demand. It is loaned on condition that it shall not be copied or reproduced or submitted to others without the owners consent. In accepting it subject to this condition the recipient further agrees that this drawing or and design detail or concept disclosed herein shall not be used in any way detrimental to or in competition with the owner. If the recipient does not agree to the terms of this agreement they shall return this drawing immediately. The information contained in this drawing is subject to change without notice.
 TITLE:
 3/4" THREADED WELDING NIPPLE FOR METAL HOSE

 DO NOT SCALE THIS DRAWING
 PART NUMBER:
 FM750