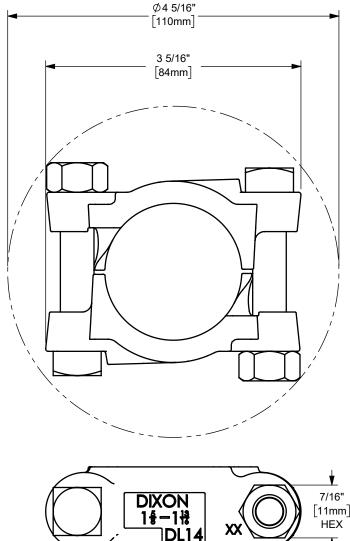

HOSE O.D. RANGE: 1 40/64" - 1 52/64" TORQUE: 40 ft. lbs.

The Right Connection™

dixonvalve.com

DOUBLE BOLT CLAMP

DIXON [

MATERIAL:

PART NUMBER:

PLATED IRON

THE RIGHT CONNECTION  $^{\mathsf{TM}}$ 

U.S.A.

DO NOT SCALE THIS DRAWING

**DL14**