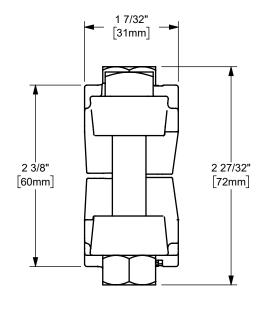

HOSE O.D. RANGE: 1 40/64" - 1 52/64" TORQUE: 40 ft. lbs.

The Right Connection™

dixonvalve.com

DOUBLE BOLT CLAMP

DIXON [

MATERIAL:

PART NUMBER:

PLATED IRON

THE RIGHT CONNECTION  $^{\mathsf{TM}}$ 

U.S.A.

DO NOT SCALE THIS DRAWING

**DL14**