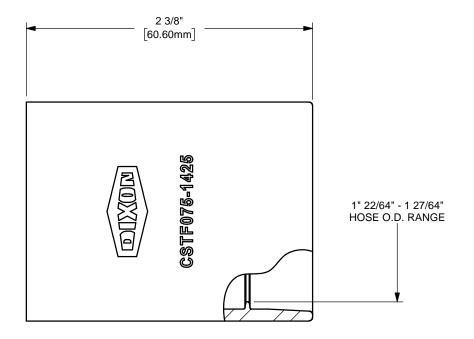

DO NOT SCALE THIS DRAWING

U.S.A.

THE RIGHT CONNECTION ™

TITLE: MATERIAL:

3/4" CRIMP STEAM FERRULE PLATED CARBON STEEL

PART NUMBER:

CSTF075-1425