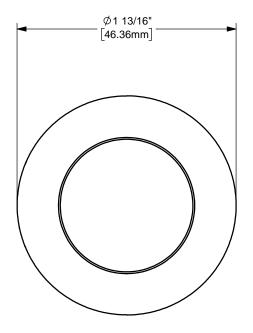

DO NOT SCALE THIS DRAWING

U.S.A.

THE RIGHT CONNECTION ™

TITLE: MATERIAL:

3/4" CRIMP STEAM FERRULE PLATED CARBON STEEL

PART NUMBER:

CSTF075-1425