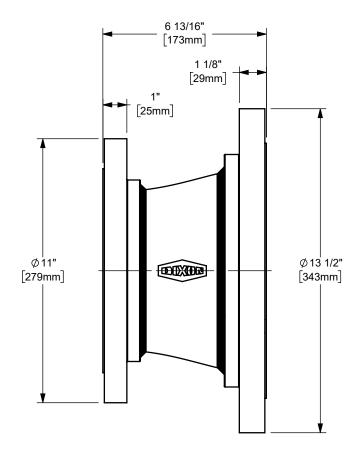

MATERIAL:

PART NUMBER:

DIXON [ U.S.A. THE RIGHT CONNECTION  $^{\mathsf{TM}}$ 

6" 150# FLANGE x 8" 150# FLANGE

**CARBON STEEL** 

DO NOT SCALE THIS DRAWING

CSA-6FGX8FG-C