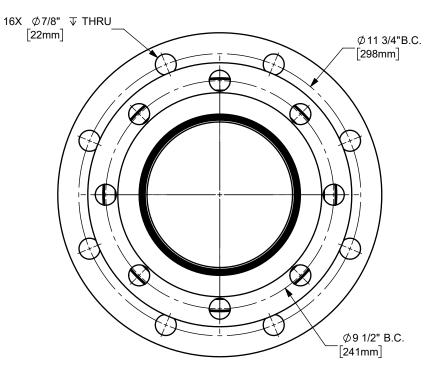

NOTE(S):

1) FLANGES OFFSET 22 1/2°.



The Right Connection™

dixonvalve.com

## PROPRIETARY AND CONFIDENTIAL

This drawing is owned by Dixon Valve & Coupling Co. and shall be returned upon demand. It is loaned on condition that it shall not be copied or reproduced or submitted to others without the owners consent. In accepting it subject to this condition the recipient further agrees that this drawing or any design detail or concept disclosed herein shall not be used in any way detrimental to or in competition with the owner. If the recipent does not agree to the terms of this agreement they shall return this drawing immediately. The information contained in this drawing is subject to change without notice.

MATERIAL:

PART NUMBER:

DIXON [ U.S.A. THE RIGHT CONNECTION  $^{\mathsf{TM}