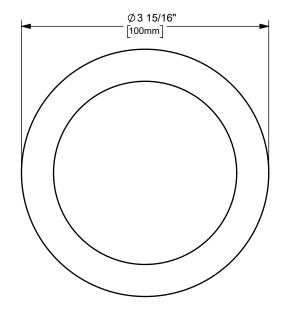

DIXON C

THE RIGHT CONNECTION ™

ΓΙΤLE:

3" KING CRIMP™ FERRULE HEAVY DUTY

MATERIAL: CARBON STEEL

DO NOT SCALE THIS DRAWING

PART NUMBER:

CF300-7CSHD