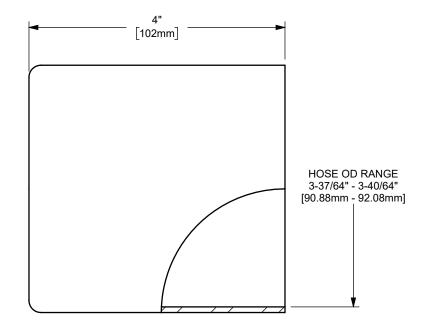

DIXON C

THE RIGHT CONNECTION ™

ΓΙΤLE:

3" KING CRIMP™ FERRULE HEAVY DUTY

MATERIAL: CARBON STEEL

DO NOT SCALE THIS DRAWING

PART NUMBER:

CF300-7CSHD