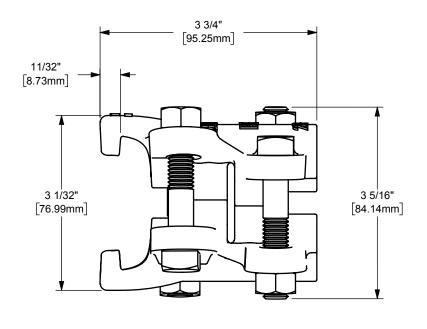

HOSE O.D. RANGE: 2 12/64" - 2 24/64" TORQUE: 40 lbs.-ft

## DIXON U.S.A.

THE RIGHT CONNECTION ™

1 1/2" BOSS™ CLAMP

MATERIAL:

PLATED IRON

PART NUMBER:

**BU24**