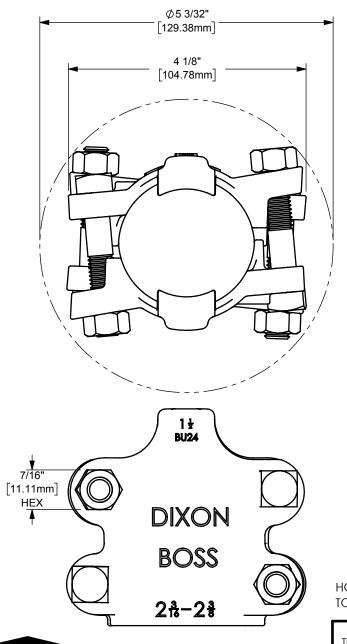

HOSE O.D. RANGE: 2 12/64" - 2 24/64" TORQUE: 40 lbs.-ft

## DIXON U.S.A.

THE RIGHT CONNECTION ™

1 1/2" BOSS™ CLAMP

MATERIAL:

PLATED IRON

PART NUMBER:

**BU24**