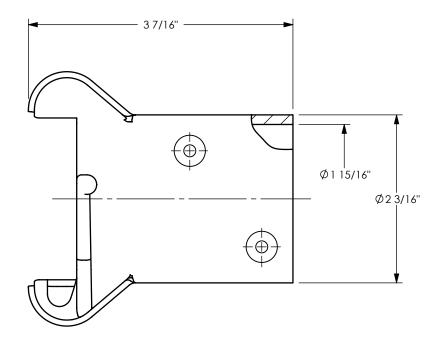

TITLE:

THE RIGHT CONNECTION ™

U.S.A.

THE RIGHT CONN.

DIXON [

1" SAND BLAST COUPLING WITH SCREW

MATERIAL:
PART NUMBER:

DO NOT SCALE THIS DRAWING

**BSB100** 

BRASS