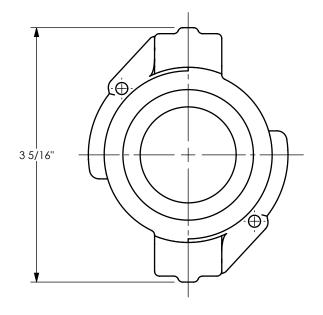

TITLE:

THE RIGHT CONNECTION ™

U.S.A.

THE RIGHT CONN.

DIXON [

1" SAND BLAST COUPLING WITH SCREW

MATERIAL:
PART NUMBER:

DO NOT SCALE THIS DRAWING

**BSB100** 

BRASS