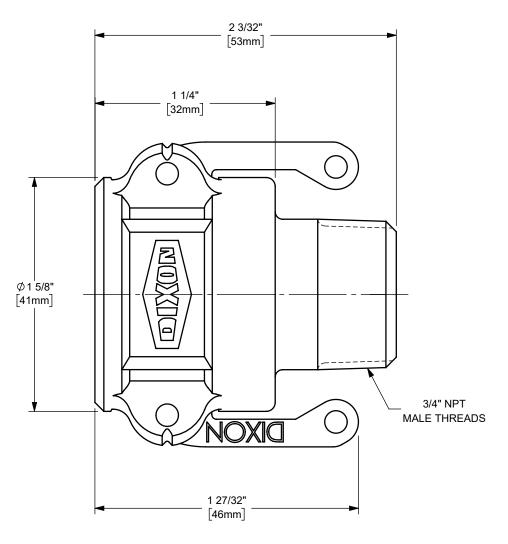

## DIXON U.S.A.

THE RIGHT CONNECTION ™

3/4" DIXON™ COUPLER x MALE NPT END CAM AND GROOVE FITTING

CAM AND GROOVE FITTIN
MATERIAL:

STAINLESS STEEL

PART NUMBER:

75-B-SS