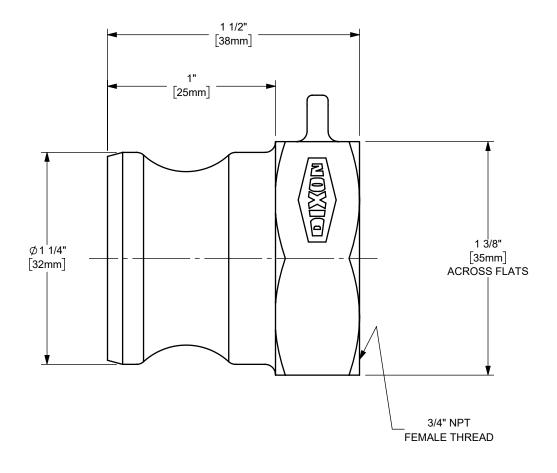

## DIXON [

U.S.A.

THE RIGHT CONNECTION  $^{\mathsf{TM}}$ 

3/4" DIXON™ / BOSS-LOCK™ ADAPTER x FEMALE NPT END CAM AND GROOVE FITTING

CAM AND GROOV
MATERIAL:

PART NUMBER:

TITLE:

75-A-SS