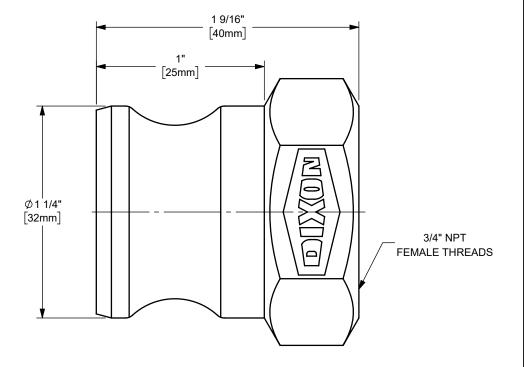

## DIXON [

THE RIGHT CONNECTION  $^{\mathsf{TM}}$ 

U.S.A.

3/4" DIXON™ / BOSS-LOCK™ ADAPTER x FEMALE NPT END CAM AND GROOVE FITTING

ALUMINUM

PART NUMBER:

TITLE:

MATERIAL:

75-A-AL