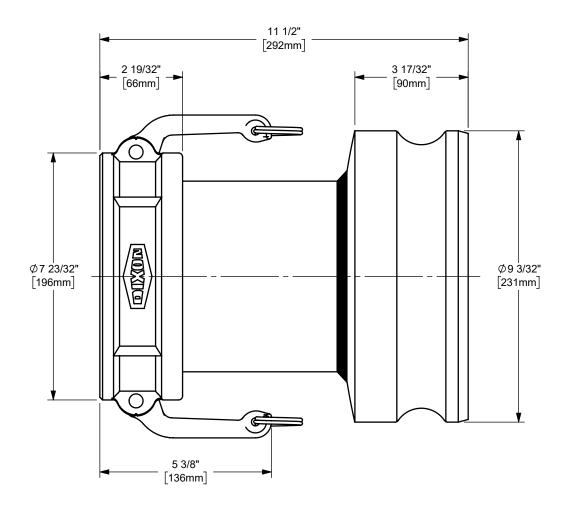

DISTANCE ACROSS OPEN CAM ARMS: 16 1/4"

The Right Connection™

dixonvalve.com

## DIXON U.S.A.

THE RIGHT CONNECTION  $^{\mathsf{TM}}$ 

6" DIXON™ COUPLER x 8" ADAPTER CAM AND GROOVE FITTING

CAM AND GROOVE FITTING
MATERIAL:

ALUMINUM

PART NUMBER:

6080-DA-AL