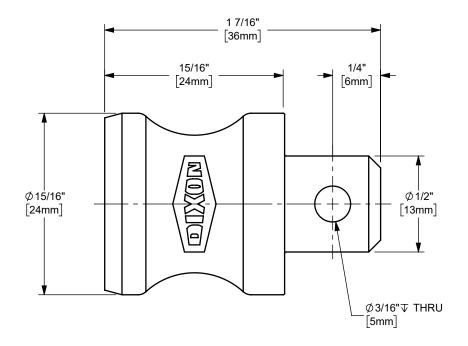

DO NOT SCALE THIS DRAWING

DIXON [

THE RIGHT CONNECTION  $^{\mathsf{TM}}$ 

1/2" DIXON™ DUST PLUG CAM AND GROOVE FITTING

MATERIAL: STAINLESS STEEL

PART NUMBER:

TITLE:

**50-DP-SS**