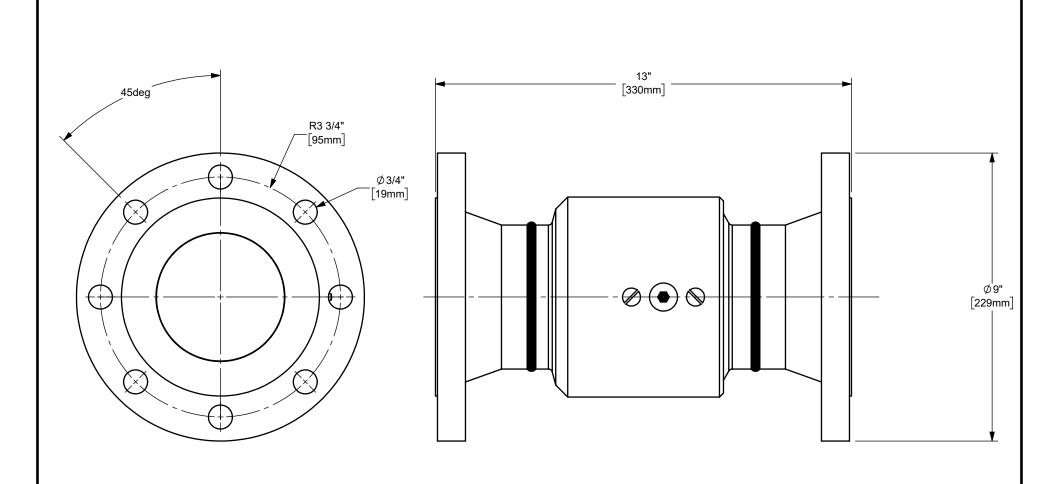

## NOTE:

1)SWIVEL INCLUDES FOOD GRADE BUNA PRESSURE AND DUST SEAL 316SS BALL BEARINGS AND FOOD GRADE GREASE.

The Right Connection™

dixonvalve.com

ΓITLE:

U.S.A.

MATERIAL:

PART NUMBER:

STAINLESS STEEL

THE RIGHT CONNECTION  $^{\mathsf{TM}}$ 

4" STYLE 20 V-RING SWIVEL W/ 150 lbs. FLANGES

DO NOT SCALE THIS DRAWING