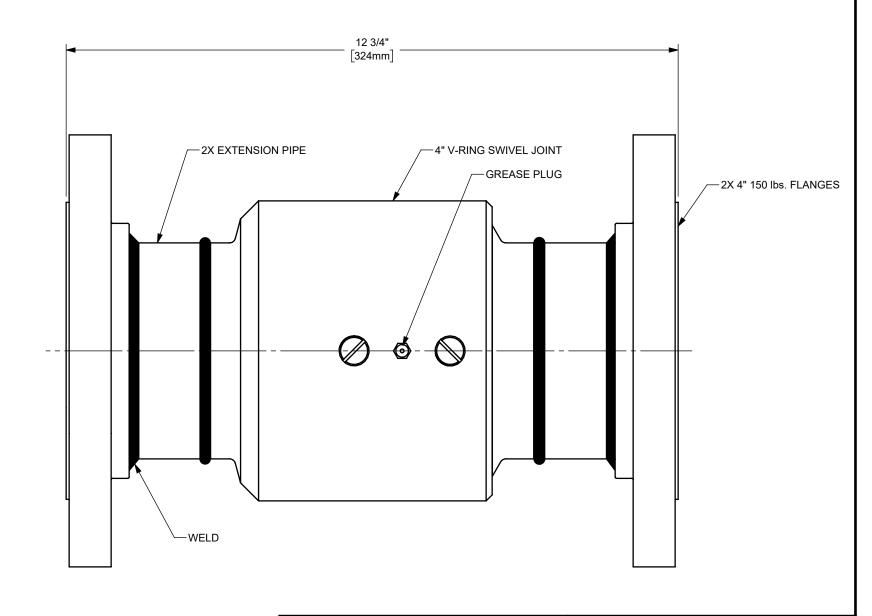

DO NOT SCALE THIS DRAWING

TITLE:

DIXON U.S.A.

THE RIGHT CONNECTION

4" STYLE 20 SWIVEL W/ 150 lbs. FLANGES -SPECIAL 12.75" OAL

CARBON STEEL

PART NUMBER:

MATERIAL:

420FGXFGCSX0031