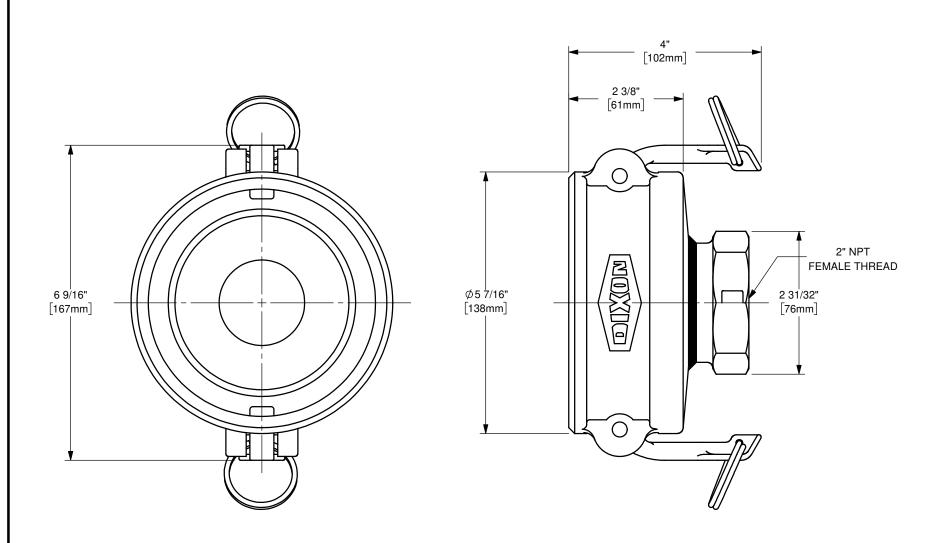

DISTANCE ACROSS OPEN CAM ARMS: 11 3/16"

The Right Connection™

dixonvalve.com

## DIXON ( U.S.A.

THE RIGHT CONNECTION ™

4" DIXON™ COUPLER x 2" FEMALE NPT END CAM AND GROOVE FITTING

MATERIAL:

**ALUMINUM** 

PART NUMBER:

4020-D-AL