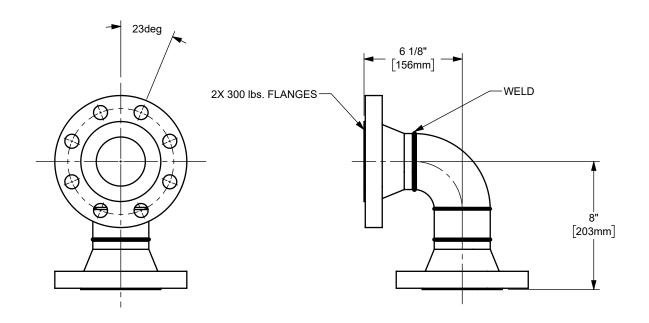

## DIXON (

U.S.A.

THE RIGHT CONNECTION ™

TITLE:

3" ELBOW W/ 300 lbs. FLANGES 8" LONG

MATERIAL:

PART NUMBER:

STAINLESS STEEL