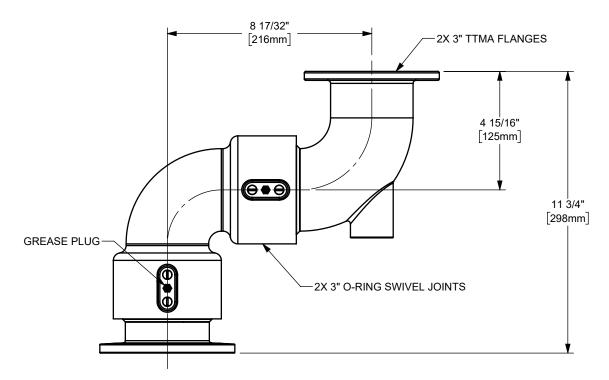

DIXON

U.S.A.

THE RIGHT CONNECTION ™

TITLE:

3" STYLE 50 O-RING SWIVEL W/ TTMA FLANGES

MATERIAL:

ALUMINUM

PART NUMBER:

350TFXTFAL11000

dixonvalve.com