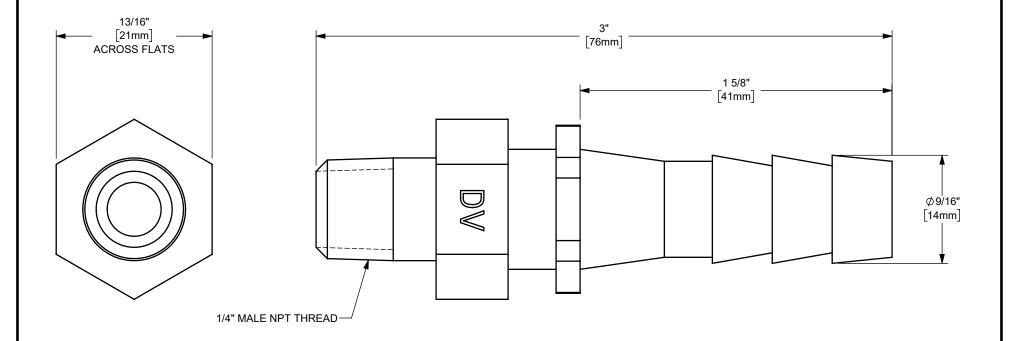

ΓΙΤLE:

DIXON U.S.A.

THE RIGHT CONNECTION ™

1/2" HOSE SHANK x 1/4" MALE 3500 NIPPLE

MATERIAL:
PART NUMBER:

PLATED STEEL

DO NOT SCALE THIS DRAWING

3509