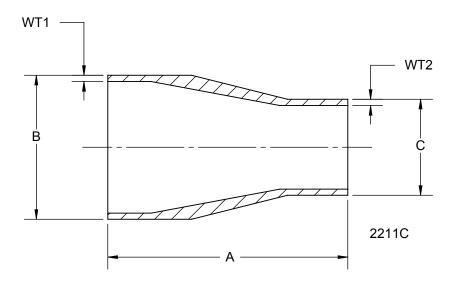

| SIZE          | Α     | В     | WT1   | С     | WT2   |
|---------------|-------|-------|-------|-------|-------|
| 3/4 x 1/2     | 2.125 | 0.750 | 0.065 | 0.500 | 0.065 |
| 1 x 1/2       | 2.500 | 1.000 | 0.065 | 0.500 | 0.065 |
| 1 x 3/4       | 2.125 | 1.000 | 0.065 | 0.750 | 0.065 |
| 1-1/2 x 3/4   | 3.000 | 1.500 | 0.065 | 0.750 | 0.065 |
| 1-1/2 x 1     | 2.500 | 1.500 | 0.065 | 1.000 | 0.065 |
| 2 x 1         | 2.375 | 2.000 | 0.065 | 1.000 | 0.065 |
| 2 x 1-1/2     | 2.500 | 2.000 | 0.065 | 1.500 | 0.065 |
| 2-1/2 x 1-1/2 | 3.375 | 2.500 | 0.065 | 1.500 | 0.065 |
| 2-1/2 x 2     | 2.500 | 2.500 | 0.065 | 2.000 | 0.065 |
| 3 x 1-1/2     | 4.250 | 3.000 | 0.065 | 1.500 | 0.065 |
| 3 x 2         | 3.375 | 3.000 | 0.065 | 2.000 | 0.065 |
| 3 x 2-1/2     | 2.625 | 3.000 | 0.065 | 2.500 | 0.065 |
| 4 x 2         | 5.125 | 4.000 | 0.083 | 2.000 | 0.065 |
| 4 x 2-1/2     | 4.250 | 4.000 | 0.083 | 2.500 | 0.065 |
| 4 x 3         | 3.875 | 4.000 | 0.083 | 3.000 | 0.065 |
| 6 x 3         | 7.250 | 6.000 | 0.109 | 3.000 | 0.065 |
| 6 x 4         | 5.625 | 6.000 | 0.109 | 4.000 | 0.083 |

## **DIXON SANITARY**

N25 W23040 PAUL RD PEWAUKEE, WI 53072 (800) 789-1718

**DESCRIPTION:** 

PART NUMBER:

BPE WELD X WELD REDUCERS

2211C / 2211E

THIS DRAWING AND THE INFORMATION CONTAINED THERE ON IS THE EXCLUSIVE PROPERTY OF DIXON SANITARY AND MAY NOT BE COPIED OR MODIFIED WITHOUT OBTAINING WRITTEN PERMISSION

SIZE: DRAWN BY: MR

FINISH: SF1 / SF4 UNITS: IN

NOTE: DIMENSIONS PER ASME BPE-2016

DATE: 12/13/2017 SCALE: NTS | SHEET: 1 OF 1