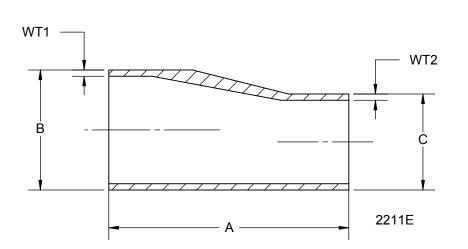

| SIZE          | Α     | В     | WT1   | С     | WT2   |
|---------------|-------|-------|-------|-------|-------|
| 3/4 x 1/2     | 2.125 | 0.750 | 0.065 | 0.500 | 0.065 |
| 1 x 1/2       | 2.500 | 1.000 | 0.065 | 0.500 | 0.065 |
| 1 x 3/4       | 2.125 | 1.000 | 0.065 | 0.750 | 0.065 |
| 1-1/2 x 3/4   | 3.000 | 1.500 | 0.065 | 0.750 | 0.065 |
| 1-1/2 x 1     | 2.500 | 1.500 | 0.065 | 1.000 | 0.065 |
| 2 x 1         | 2.375 | 2.000 | 0.065 | 1.000 | 0.065 |
| 2 x 1-1/2     | 2.500 | 2.000 | 0.065 | 1.500 | 0.065 |
| 2-1/2 x 1-1/2 | 3.375 | 2.500 | 0.065 | 1.500 | 0.065 |
| 2-1/2 x 2     | 2.500 | 2.500 | 0.065 | 2.000 | 0.065 |
| 3 x 1-1/2     | 4.250 | 3.000 | 0.065 | 1.500 | 0.065 |
| 3 x 2         | 3.375 | 3.000 | 0.065 | 2.000 | 0.065 |
| 3 x 2-1/2     | 2.625 | 3.000 | 0.065 | 2.500 | 0.065 |
| 4 x 2         | 5.125 | 4.000 | 0.083 | 2.000 | 0.065 |
| 4 x 2-1/2     | 4.250 | 4.000 | 0.083 | 2.500 | 0.065 |
| 4 x 3         | 3.875 | 4.000 | 0.083 | 3.000 | 0.065 |
| 6 x 3         | 7.250 | 6.000 | 0.109 | 3.000 | 0.065 |
| 6 x 4         | 5.625 | 6.000 | 0.109 | 4.000 | 0.083 |

## **DIXON SANITARY**

N25 W23040 PAUL RD PEWAUKEE, WI 53072 (800) 789-1718

**DESCRIPTION:** 

PART NUMBER:

BPE WELD X WELD REDUCERS

2211C / 2211E

THIS DRAWING AND THE INFORMATION CONTAINED THERE ON IS THE EXCLUSIVE PROPERTY OF DIXON SANITARY AND MAY NOT BE COPIED OR MODIFIED WITHOUT OBTAINING WRITTEN PERMISSION

SIZE: DRAWN BY: MR

FINISH: SF1 / SF4 UNITS: IN

NOTE: DIMENSIONS PER ASME BPE-2016

DATE: 12/13/2017 SCALE: NTS | SHEET: 1 OF 1