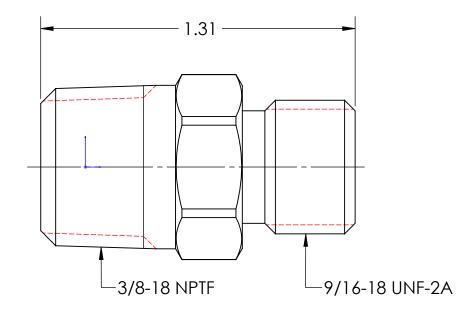

## LINE DRAWING NOT FOR PRODUCTION PURPOSES

MATERIAL: 360 BRASS ALLOY

Dixon Brass
Westmont, Illinois USA

DRAWN
P. MONAGHAN 5/12/21
APPROVED DATE

ECO NO.

TITLE:

WELDING ADAPTOR RIGHT UNF TO NPTF DO NOT SCALE THIS DRAWING
SIZE DWG. NO. RE

**A** 1560906C

This drawing is owned by Dixon Valve& Coupling Co. and shall be returned upon demand. It is loaned on condition that it shall not be copied or reproduced or submitted to others without the owners consent. In accepting it, subject to this condition, the recipient further agrees that this drawing or any design detail or concept disclosed herein shall not be used in any way detrimental to or in competition with the owner. If the recipient does not agree to the terms of this agreement they shall return this drawing immediately. The information contained in this drawing is subject to change without notice.