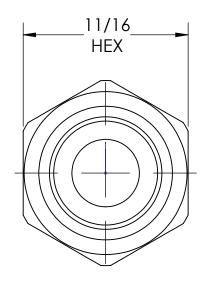

## LINE DRAWING NOT FOR PRODUCTION PURPOSES

MATERIAL: 360 BRASS ALLOY

Dixon Brass
Westmont, Illinois USA

DRAWN
P. MONAGHAN 5/12/21
APPROVED DATE

ECO NO.

TITLE:

WELDING ADAPTOR RIGHT UNF TO NPTF DO NOT SCALE THIS DRAWING
SIZE DWG. NO. RE

**A** 1560906C

This drawing is owned by Dixon Valve& Coupling Co. and shall be returned upon demand. It is loaned on condition that it shall not be copied or reproduced or submitted to others without the owners consent. In accepting it, subject to this condition, the recipient further agrees that this drawing or any design detail or concept disclosed herein shall not be used in any way detrimental to or in competition with the owner. If the recipient does not agree to the terms of this agreement they shall return this drawing immediately. The information contained in this drawing is subject to change without notice.