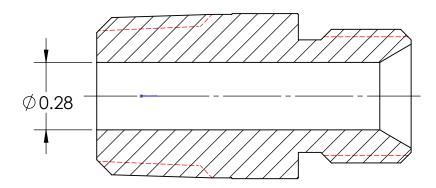

## LINE DRAWING NOT FOR PRODUCTION PURPOSES

MATERIAL: 360 BRASS ALLOY

Dixon Brass
Westmont, Illinois USA

DRAWN
P. MONAGHAN 5/12/21
APPROVED DATE

ECO NO.

TITLE:

WELDING ADAPTOR RIGHT UNF TO NPTF DO NOT SCALE THIS DRAWING
SIZE DWG. NO. RE

**A** 1560906C

This drawing is owned by Dixon Valve& Coupling Co. and shall be returned upon demand. It is loaned on condition that it shall not be copied or reproduced or submitted to others without the owners consent. In accepting it, subject to this condition, the recipient further agrees that this drawing or any design detail or concept disclosed herein shall not be used in any way detrimental to or in competition with the owner. If the recipient does not agree to the terms of this agreement they shall return this drawing immediately. The information contained in this drawing is subject to change without notice.