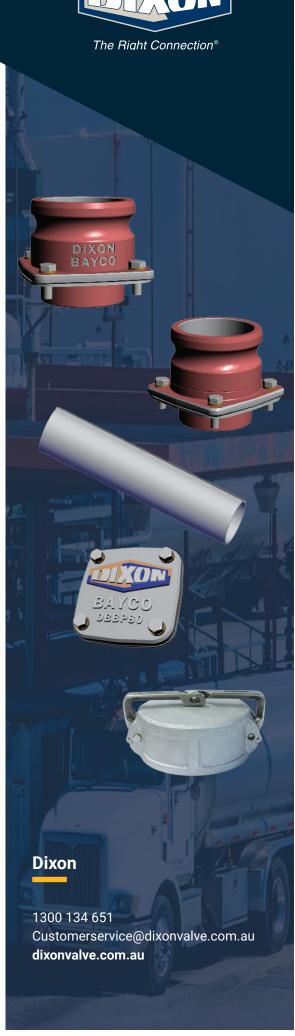

# **Dip and Fill Fittings**

## **Application**

 Dixon Bayco® Fill Tube and Dip Tube Adaptor kits are designed for use on tanker compartments fitted with Dip and Fill fittings. Dip and Fill Tube Blank Plates are used where tankers are not fitted with Fill Tubes

# Design

- Designed to interchange with other brands commonly found in the Australian market.
- · Mounts direct to manholes or tanker walkways

#### **Materials**

- · Aluminium construction
- SS fasteners
- Cork/Buna gasket

## **Associated Equipment**

- AL300DC-L Lockable Camlock Dust Cap
- · ALDC300DC Camlock Dust Cap

| Description                                                      | Part #      |
|------------------------------------------------------------------|-------------|
| Dip tube adaptor kit c/w gasket and fasteners                    | DBDA80      |
| Dip tube 80mm x 2200mm                                           | DBDT80-2200 |
| Fill tube adaptor kit c/w gasket and fasteners                   | DBFA80      |
| Fill tube 80mm x 2200mm                                          | DBFT80-2200 |
| Dip / Fill tube steady, Aluminium with stainless steel fasteners | DBTS80      |
| Dip tube guide, 80mm                                             | DBDBTG80    |
| Dip tube guide 80mm c/w additional striker plate                 | DBDTG80SP   |
| Dip and Fill Blanking Plate kit c/w Gasket and Fasteners         | DBBP80      |